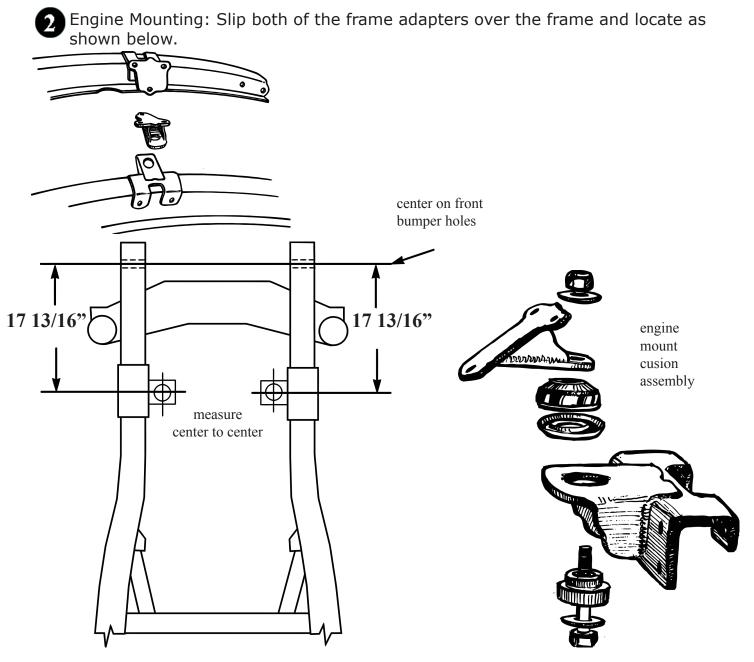

Remove original engine, transmission and rear end. Remove transmission cover in floor for access. Cut the two braces from inside of frame rails that interfere with engine mounting. As you progress you will find other odd pieces that will need to be removed or trimmed for clearance and fit.