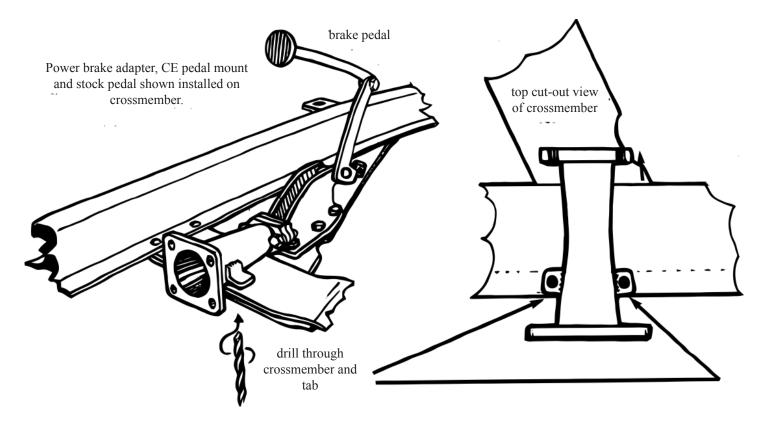

## 1941-48 Chevy Bolt-on Power Brake Adapter

use with Chassis Engineering AS-1041 and AS-2075

- Install CE Master Cylinder and Pedal Mount AS-1041 as per instructions.
- 2 Place power brake adapter on top of crossmember and bolt to AS-1041.
- Clamp tab on one side with vice grips or clamp. Locate hole to be drilled on bottom and center punch to mark hole.
- Drill up from bottom of crossmember. Drill through crossmember and through tab on AS-1052
- Move clamp to side just drilled, mark, locate and drill other side.
- f Install bolts, nuts and lock washers.
- Install booster and setup linkage. Be sure pedal operates through full stroke without binding. Adjust linkage as needed. Note: Linkage must be fabricated by installer.