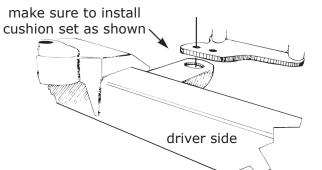

Set engine in place and check for clearance. Especially check oil pan clearance. The oil pan can be modified for clearance, or a Bronco-type oil pan substitute can be used if needed. Again, check clearance first as it depends on the crossmember manufacturer. Bolt engine mounts to block and install engine. Installer is responsible for final fit. Install cushion set as shown.