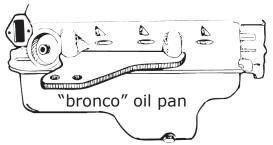

Set engine in place and check for clearance. Especially check oil pan clearance. The oil pan can be modified for clearance, or a Bronco-type oil pan substitute can be used if needed. Again, check clearance first as it depends on the crossmember manufacturer. Bolt engine mounts to block and install engine. Installer is responsible for final fit. Install cushion set as shown.

The car can now use matching Chassis Engineering components, such as transmission mount kits, without modification.

engine mount

The best clearance is given by using a Bronco-type oil pan.

frame adapter