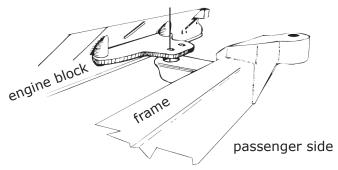

Set engine in place and check for clearance. Especially check oil pan clearance. The oil pan can be modified for clearance, or a Bronco-type oil pan substitute can be used if needed. Again, check clearance first as it depends on the crossmember manufacturer. Bolt engine mounts to block and install engine. Installer is responsible for final fit. Install cushion set as shown.