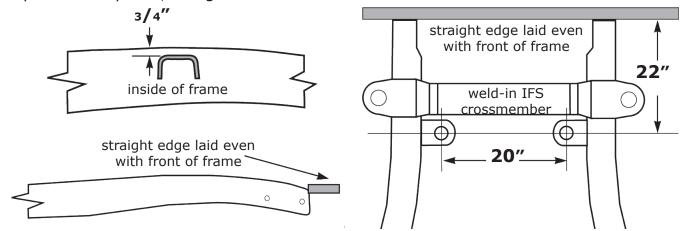

## 1935-40 Ford Car Small Block Ford V8 (1965+)Engine Mount Kit for use with (non-CE) Weld-in Pinto Mustang IFS

- Install Pinto-Mustang IFS crossmember first. We recommend using 3/16 inch boxing plates.
- Frame adapters will need fitting to the boxing platers and possibly the new crossmember. It has been proven impossible to furnish an exact fit since there are several variables involved in the crossmember and boxing plate installation. Fit frame adapters as required, using the dimensions shown.