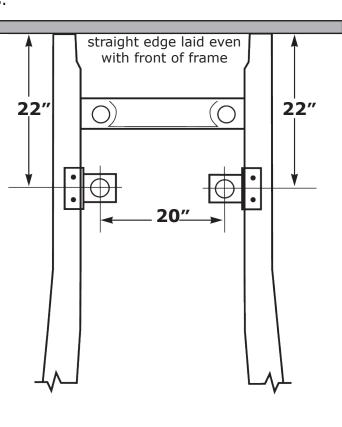

- DO NOT SKIP: Install frame corner reinforcements between lower frame rail and crossmember flange as shown. Space level with washers. (part can be bolted in or welded in).
- 2 Install transmission kit according to its instructions sheet.
- Remove original steering mount from frame by drilling out rivets and breaking spot welds.
- Install frame adapters as shown. Clamp in place and drill mounting holes. Drill bottom holes thru frame and adapters. Make sure adapters are straight and level and positioned correctly before drilling.