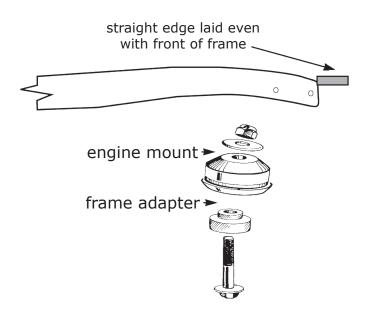

- DO NOT SKIP: Install frame corner reinforcements between lower frame rail and crossmember flange as shown. Space level with washers. (part can be bolted in or welded in).
- 2 Install transmission kit according to its instructions sheet.
- Remove original steering mount from frame by drilling out rivets and breaking spot welds.
- Install frame adapters as shown. Clamp in place and drill mounting holes. Drill bottom holes thru frame and adapters. Make sure adapters are straight and level and positioned correctly before drilling.