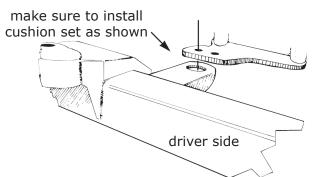

Set engine in place and check for clearance. Especially check oil pan clearance. The oil pan can be modified for clearance, or a Bronco-type oil pan substitute can be used if needed. Again, check clearance first as it depends on the crossmember manufacturer. Bolt engine mounts to block and install engine. Installer is responsible for final fit. Install cushion set as shown.