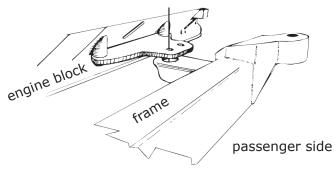

Set engine in place and check for clearance. Especially check oil pan clearance. The oil pan can be modified for clearance, or a Bronco-type oil pan substitute can be used if needed. Again, check clearance first as it depends on the crossmember manufacturer. Bolt engine mounts to block and install engine. Installer is responsible for final fit. Install cushion set as shown.