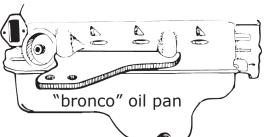

Set engine in place and check for clearance. Especially check oil pan clearance. The oil pan can be modified for clearance, or a Bronco-type oil pan substitute can be used if needed. Again, check clearance first as it depends on the crossmember manufacturer. Bolt engine mounts to block and install engine. Installer is responsible for final fit. Install cushion set as shown.

The car can now use matching Chassis Engineering components, such as transmission mount kits, without modification. engine moun

The best clearance is given by using a Bronco-type oil pan.

frame adapter