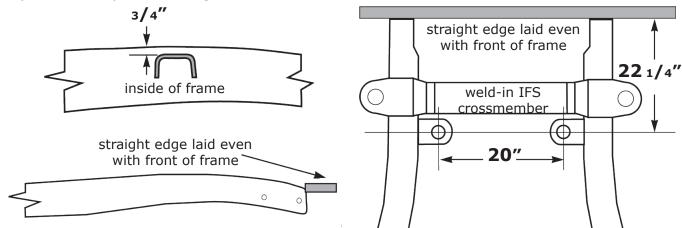

## 1941-48 Ford Car Small Block Ford V8 (1965+)Engine Mount Kit

for use with (non-CE) Weld-in Pinto Mustang IFS

- Install Pinto-Mustang IFS crossmember first. We recommend using 3/16 inch boxing plates.
- Frame adapters will need fitting to the boxing platers and possibly the new crossmember. It has been proven impossible to furnish an exact fit since there are several variables involved in the crossmember and boxing plate installation. Fit frame adapters as required, using the dimensions shown.