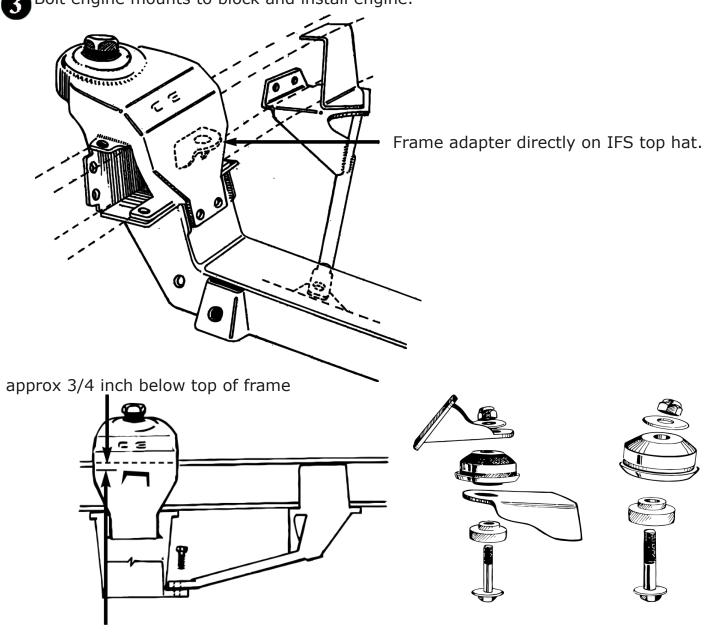

## CP-2101P

1935-40 Ford Car & 1935-41 Ford Pickup Small Block Chevy Engine Mount Kit (using Bolt-on Pinto Mustang Front Crossmember)

Install crossmember in frame following directions for AS-35-40-FP

- It has proven impossible to furnish an exact fit for home installers for the Chevy engine mounts as the mounts are normally jig-welded at Chassis Engineering. Since there are several variables involved in the crossmember installation, Fit frame adapters carefully with engine and transmission in place.
- Make sure mounts are straight and level. Tack in place, then double check all measurements and final weld.
- Bolt engine mounts to block and install engine.