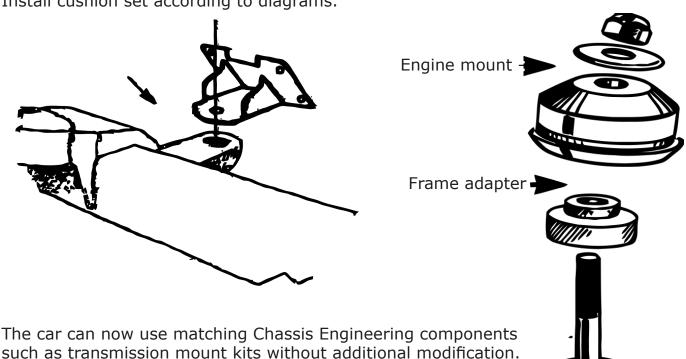

- Be sure mounts are straight and exactly 19" center to center. Tack in place, then double check all measurements and final weld.
- Bolt engine mounts to block and install engine. Installer is reponsible for final fit. Install cushion set according to diagrams.