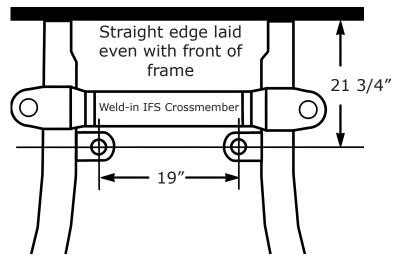

## 1935-40 Ford Car and Pickup Engine Swap Kit for Chevy LS Engines For use with weld-in IFS Front Crossmemaber or boxing-plated applications.

- Install any new crossmembers in frame. We recommend using 3/16" boxing plates.
- Frame adapters may need fitting in order to match the dimensions given below. There are several variables involved in boxing plate installation. Fit the frame adapters using these specifications.

- Be sure mounts are straight and exactly 19" center to center. Tack in place, then double check all measurements and final weld.
- Bolt engine mounts to block and install engine. Installer is reponsible for final fit. Install cushion set according to diagrams.