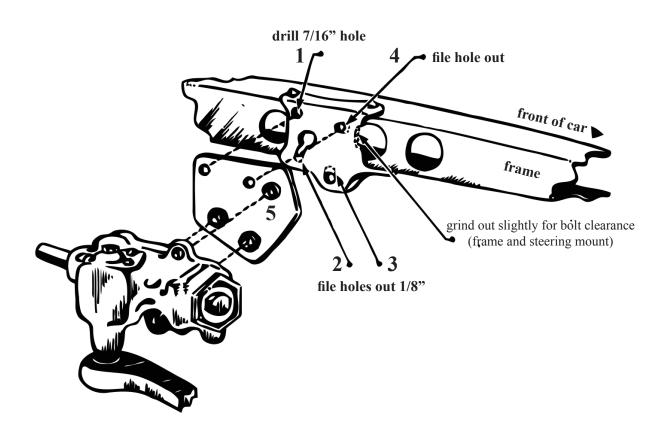

## AS-2096

## 1941-48 Ford Steering Adapter

- File slots in original steering mount as illustrated. File keyhole slot to 7/16 inch.
- Hold adapter in place and mark the extra hole. Top of adapter should be level with frame. Drill hole to 7/16 inch.
- For clarity we have numbered the adapter bolts. Assemble in the order given below:

A: Install bolt and lock washer (no.5) through adapter and into box. Tighten.

**B**: Install bolt and lock washer (no.2) through adapter and into box. Leave bolt loose.

C: Set adapter and box in place. Hook bolt (no.2) through keyhole.

**D**: Install bolts and lock washers (no.3 and no.1). Tighten nuts. Bolt 1 will be hard to tighten. Do not leave this bolt out use jam nut.

**E**: Install bolt and lock washer (no.4) Note: drill a 1 inch hole in frame oposite bolt head. Then insert a socket and tighten.